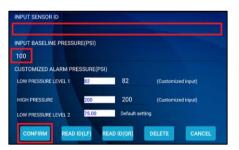

## DORAN 360<sup>™</sup> TPMS Transceiver Programming Instructions

Select "PROGRAM TRANSCEIVER" from Home screen.

Select the transceiver you would like to program.

Select a tire position to program.

Input the sensor ID#, baseline pressure & alarm levels.

Press "CONFIRM" to save, repeat process for remaining tire positions.

After all tire positions have been programmed, asset ID# and global baseline pressures can be set.

Press "SEND DATA TO TRANSCEIVER".