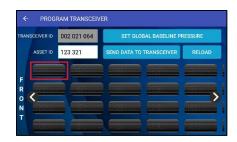

## DORAN 360<sup>™</sup> TPMS Transceiver Programming Instructions

Select "PROGRAM TRANSCEIVER" from Home screen.

Select the transceiver you would like to program.

Select a tire position to program.

Input the sensor ID#, baseline pressure & alarm levels.

Press "CONFIRM" to save, repeat process for remaining tire positions.

After all tire positions have been programmed, asset ID# and global baseline pressures can be set.

Press "SEND DATA TO TRANSCEIVER".