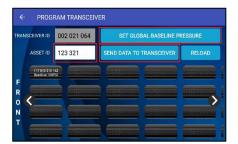

Press "CONFIRM" to save, repeat process for remaining tire positions.

After all tire positions have been programmed, asset ID# and global baseline pressures can be set.

Press "SEND DATA TO TRANSCEIVER".

"Data Sent Successfully" will be displayed on home screen confirming data has ben sent to transceiver.

866.816.7233 www.doranmfg.com