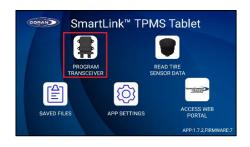

## DORAN 360<sup>™</sup> TPMS Transceiver Programming Instructions

Select "PROGRAM TRANSCEIVER" from Home screen.

Select the transceiver you would like to program.

Select a tire position to program.

Input the sensor ID#, baseline pressure & alarm levels.